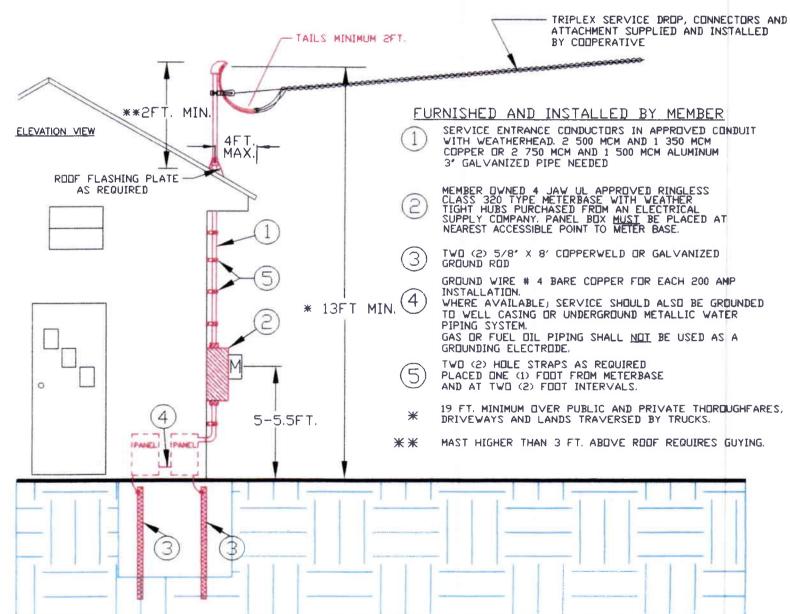

## SULLIVAN COUNTY RURAL ELECTRIC CO-OP, INC.

P.D. BOX 65, ROUTE 87
FORKSVILLE, PENNSYLVANIA 18616
(570) 924 - 3381 www.screc.com
(800) 570 - 5081 email: screc@epix.net

INSTALLATION REQUIREMENTS OF A MAST CLASS 320 TYPE SERVICE FOR NEW HOMES, MODULAR HOMES, AND SIMILAR APPLICATIONS

## IMPORTANT:

ALL INSTALLATIONS MUST BE INSPECTED AND APPROVED BY A CO-OP APPROVED INSPECTION AGENCY BEFORE THE SERVICE CAN BE ENERGIZED.

ALL INSTALLATIONS TO BE IN ACCORDANCE WITH THE NATIONAL ELECTRICAL CODE

MAINTAIN NOT LESS THAN 18 IN, VERTICAL CLEARANCE ABOVE ROOF WITHIN 6 FT. RADIUS FROM THE SERVICE MAST.

NOTE:

TELEPHONE AND TV CABLE ATTACHENT MAY NOT BE ATTACHED TO THE MAST PIPE.